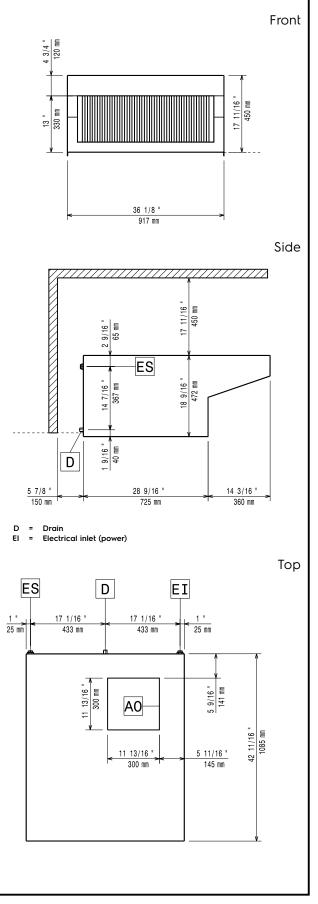

#### Key Information:

External dimensions, Width:9External dimensions, Depth:10External dimensions, Height:4Net weight:74Shipping weight:84

917 mm 1085 mm 472 mm 78 kg 82 kg

Ventilation Equipment Condensation hood with fan for 20 GN 1/1 electric oven The company reserves the right to make modifications to the products without prior notice. All information correct at time of printing.